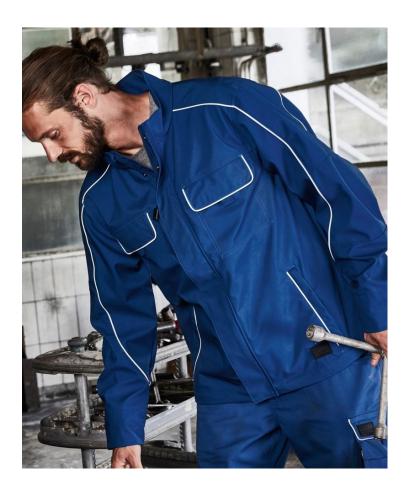

## James & Nicholson | JN 882

Workwear Softshell Light Jacket -Solid-

Article no.:

02.0882

Material:

250g/m², 100% polyester, inside interlock

Sizes:

XS-6XL

## **Description:**

wind- and water repellent (2.000mm water column), breathable and permeable to water vapour (2.000g/m² in 24h), stand-up collar, reflective elements on pockets shoulder and back (without protective function), full-length concealed zip with storm flap and chin cup, breast pockets with pocket pouch sewn on only on one side to facilitate decoration, several inner pockets, zipped side pockets and inner pocket, YKK zips, ergonomically shaped sleeves, inner sleeve bands, concealed buttons and zips, extended back